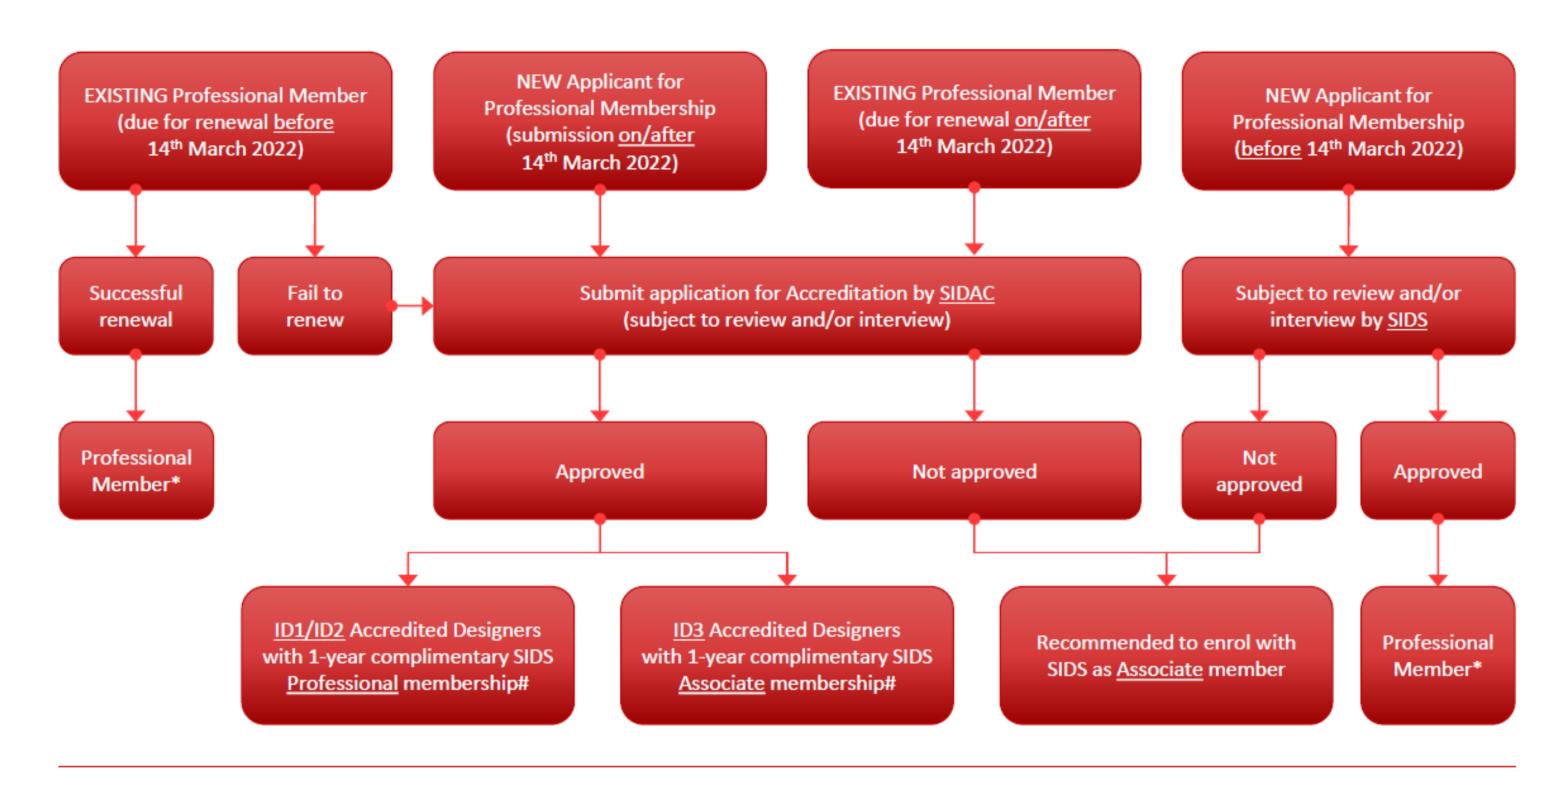

#### APPLICATION AND RENEWAL FLOWCHART FOR SIDS PROFESSIONAL MEMBERSHIP

# SIDS NEW MEMBERSHIP STRUCTURE & APPLICATION PROCEDURE

Pursuant to the SIDS EOGM on 14th February 2022, new membership structure and procedure will take effect from 14th March 2022.

Professional Membership Application submitted after 14th March 2022

- All SIDS Professional Members are required to be accredited by Society of Interior Designer Accreditation (SIDAC) via <a href="https://www.sidac.org.sg">www.sidac.org.sg</a>
- Professional members who have been approved/renewed before 14th March 2022 would require to be accredited by SIDAC for future renewal of their professional membership when it expires.
- Complimentary SIDS membership is offered for successful application of accreditation submitted to SIDAC latest by 13th September 2022.
  - All subsequent successful application thereafter are subject to SIDS' prevailing entrance fee and annual membership fee for respective membership category.

#### Note:

- \* Professional members who have been approved/renewed before 14<sup>th</sup> March 2022 would require to be accredited by SIDAC for future renewal of their professional membership when it expires.
- # Complimentary SIDS membership is offered for successful application of accreditation submitted to SIDAC latest by 14<sup>th</sup> September 2022. All subsequent successful application thereafter are subject to SIDS' prevailing entrance fee and annual membership fee for respective membership category.
- All conditions abovementioned may subject to change from time to time without prior notice.